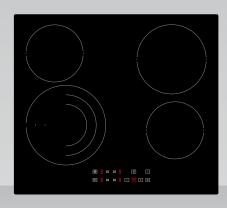

# 60CM 4-ZONE CERAMIC HOB WITH TRIPLE ZONE

#### TRIPLE ZONE

Extended zones can provide a larger cooking area and additional heat to fit for different sizes of cooking pan

# **CONTROL PANEL**

- 1. On/Off button
- Cooking level selected
- Zone selection indicator
- Cooking zone selection button
- Special function icon
- Timer indicators active for the selected zone
- Cooking time indicator
- 8. Timer activation button
- 9. Power and cooking time adjustment buttons
- 10. Indicator light function active
  11. 6th Sense button/Key lock button 3 seconds