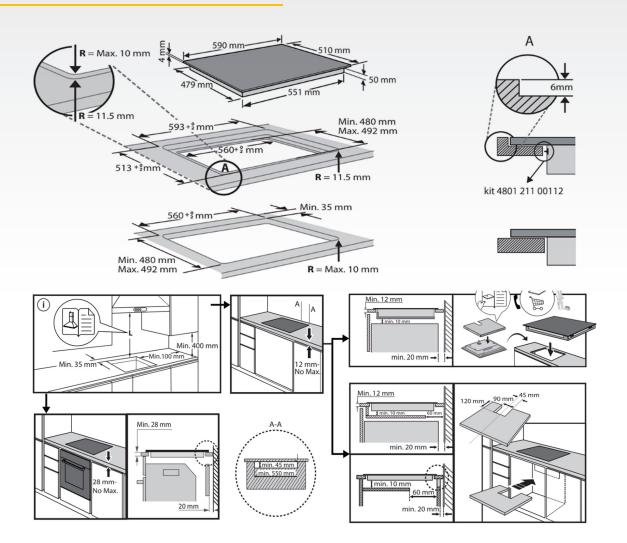

## **INSTALLATION GUIDE**

# **TECHNICAL SPECIFICATIONS**

| TYPE                      | 60cm Built-in Ceramic Hob                                                                                 |
|---------------------------|-----------------------------------------------------------------------------------------------------------|
| COOKING ZONES             | 4                                                                                                         |
| COLOR / FINISH            | Black Ceramic Glass                                                                                       |
| CONTROL                   | Touch Control                                                                                             |
| LOCATION OF CONTROL PANEL | Front                                                                                                     |
| PRODUCT NET WEIGHT        | 8.24kg                                                                                                    |
| PRODUCT DIMENSION         | W 590mm x H 51mm x D 520mm                                                                                |
| CUT-OUT DIMENSION         | W 560mm x D 500mm                                                                                         |
| FUNCTIONS                 | Triple Zone, Stop & Go Function                                                                           |
| FEATURES                  | Child Lock, Timer, Residual Heat Indicator, Auto<br>Shutdown, Overheat Protection, Overflow<br>Protection |
| TOTAL POWER               | 6,500W                                                                                                    |
| LEFT, FRONT ZONE          | 2,300W/1,500W/700W                                                                                        |
| LEFT, REAR ZONE           | 1,200W                                                                                                    |
| RIGHT FRONT ZONE          | 1,200W                                                                                                    |
| RIGHT REAR ZONE           | 1,800W                                                                                                    |
| POWER SETTING             | 9 levels                                                                                                  |
| ENERGY INPUT              | Electric                                                                                                  |
| POWER VOLTAGE             | 220-240V~, or 380-415V 3N~, 50-60Hz                                                                       |
| LENGTH OF POWER CORD      | 110cm (without plug)                                                                                      |
| PACKAGING DIMENSION       | W 635mm x H 113mm x D 568mm                                                                               |
| GROSS WEIGHT              | 9.15kg                                                                                                    |
| COUNTRY OF ORIGIN         | Asia                                                                                                      |
| WARRANTY                  | 5 years                                                                                                   |