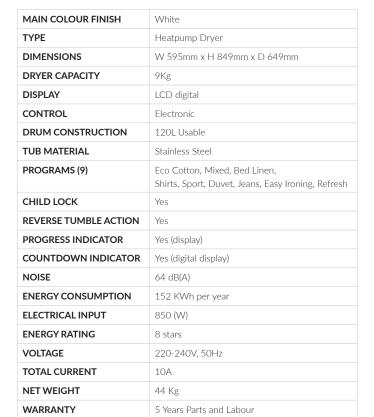

ll woolen garments. With the wool cycle which guarantees delicate drying that respects the beauty of the finest woolen sweaters labeled "hand wash", maintaining them soft and smooth as new. The cycle is endorsed by the Woolmark Company:

A++ FreshCare+ Dryer gaining the prestigious

Woolmark Blue Certification after a test on the percentage of felting.



## STEAM REFRESH

Sometimes clothes are not dirty, yet they are not perfect. Refresh regenerates the freshness of your garments avoiding unnecessary washing. Clothes are ready to wear again in just 20 minutes. In this special refreshing cycle, the dryer generates a flow of fresh air that penetrates into the fibers, removing unpleasant smells, relaxing fibers and smoothing creases\*.



#### WARRANTY

5 Year warranty on parts and labour.